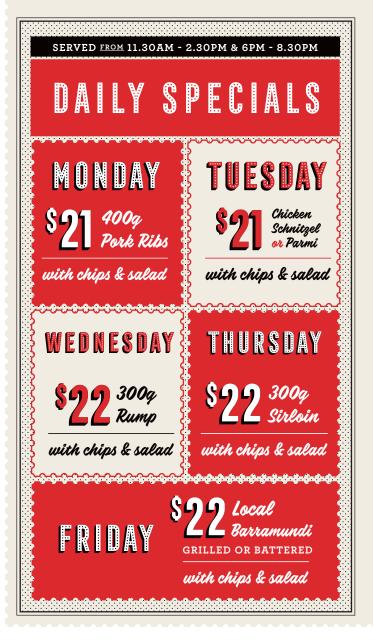

## HOTEL FOOD MENU



| SERVED <u>FROM</u> 11.30AM - 2.30PM                                                                                                                                      |                    |
|--------------------------------------------------------------------------------------------------------------------------------------------------------------------------|--------------------|
| LUNCH SPECIALS                                                                                                                                                           |                    |
| <b>BLT TURKISH ROLL AND CHIPS</b><br>Grilled chicken, bacon, lettuce, tomato, cheese and aioli                                                                           | 20                 |
| <b>BEEF WRAP AND CHI